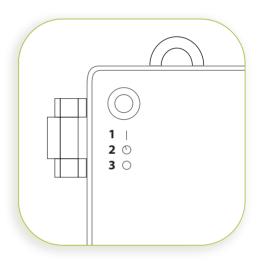

# **BUTTON OPTIONS**

Press the button once to turn on the wreath with no timer.

Press the button agin to activate the 6-hour timer.

Once the timer is set, the wreath will turn on and off at the same time each day.

Press the button a third time to turn off the wreath.

4