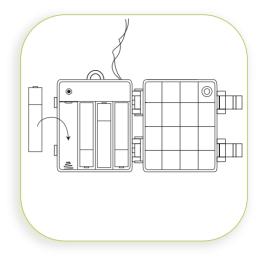

# **BATTERY INSTALLATION**

The wreath works with 4 x AA batteries. Batteries should be inserted with the correct polarity as indicated (+/-) and battery compartment secured before use.

3