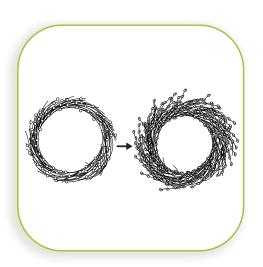

## STYLE AND HANG YOUR WREATH

The branches on the wreath come tightly packed for shipping. Separate and style the branches for your desired look. Be sure that the wreath is hung on a nail, screw, or hook that is strong enough to support the weight of the wreath.