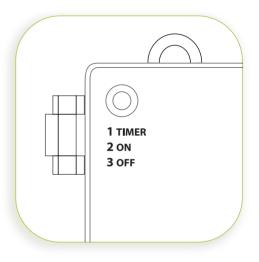

## **BUTTON OPTIONS**

Press the button once to activate the 6-hour timer.

Once set, the garland will turn on and off at the same time each day.

Press the button again to turn on the garland with no timer.

Press the button a third time to turn off the garland.