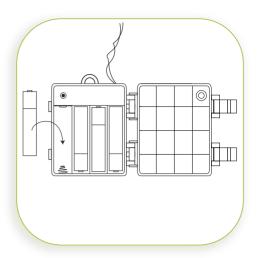

## **BATTERY INSTALLATION**

The garland works with 4 x AA batteries. Batteries should be inserted with the correct polarity as indicated (+/-) and battery compartment secured before use.

3