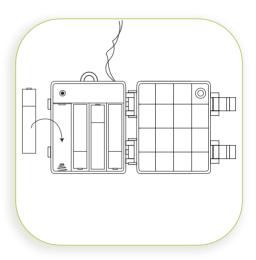

# **BATTERY INSTALLATION**

The garland works with 4 x AA batteries (not included). Batteries should be inserted with the correct polarity as indicated (+/-) and battery compartment secured before use.

4