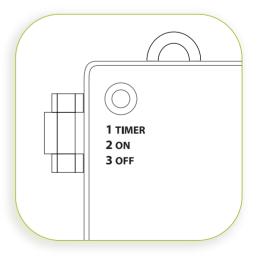

# **BUTTON OPTIONS**

Press the button once to activate the 6-hour timer.

Once set, the garland will turn on and off at the same time each day.

Press the button again to turn on the garland with no timer.

Press the button a third time to turn off the garland.

5