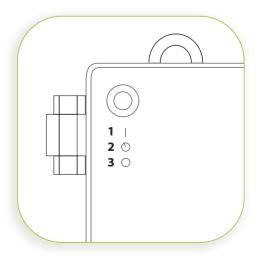

## **BUTTON OPTIONS**

Press the button once to turn on the garland with no timer.

Press the button again to activate the 6-hour timer.

Once the timer is set, the garland will turn on and off at the same time each day.

Press the button a third time to turn off the garland.

5