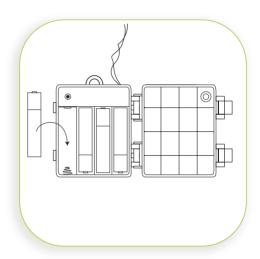

# **BATTERY INSTALLATION**

The garland works with 4 x AA batteries (not included). Batteries should be inserted with the correct polarity as indicated (+/-) and battery compartment secured before use.

4